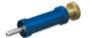

# Type TW714 WEH® Connector for pressure and function testing

at 'John-Guest' connections

### Features

- Simple push-to-connect actuation
- Connection in seconds
- No hand tightening required
- Integrated shut-off valve
- Robust construction
- High-grade materials

For the female 'John-Guest' type of fitting, WEH has developed the quick connector type TW714 for use on engine tests. These connectors are an ideal alternative to collars, beads and external threads at fuel lines of engines or for automotive

Type TW714 is equipped with an automatic shut off valve, an unlocking device to release the connector on test completion and FKM seals for fuel compatibility.

### **Application**

Quick connector for pressure and function testing at 'John-Guest' connections.