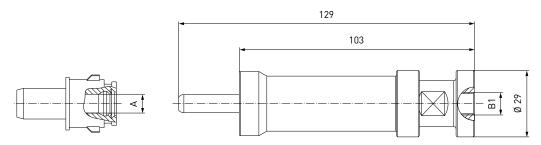

# **ORDERING** | Quick connector TW714

approx. dimensions (mm)

| Part No. | Description | Clamping diameter A | Inlet B1              |
|----------|-------------|---------------------|-----------------------|
| C1-18055 | TW714       | 8.0                 | G1/8" internal thread |

Other connector sizes and versions on request. Please note, that the external diameters of the connector might differ from the ones of other versions.

On request type TW714 is also available without integrated shut-off valve.