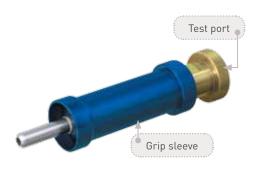

## **DESCRIPTION**

### Features

- Simple push-to-connect actuation
- Connection in seconds
- No hand tightening required
- Integrated shut-off valve
- Robust construction
- High-grade materials

For the female 'John-Guest' type of fitting, WEH has developed the quick connector type TW714 for use on engine tests. These connectors are an ideal alternative to collars, beads and external threads at fuel lines of engines or for automotive

Type TW714 is equipped with an automatic shut off valve, an unlocking device to release the connector on test completion and FKM seals for fuel compatibility.

### **Application**

Quick connector for pressure and function testing at 'John-Guest' connections.