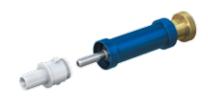

# Example of use:

### Features

- Simple push-to-connect actuation
- Connection in seconds
- No hand tightening required
- Integrated shut-off valve
- Robust construction
- High-grade materials

For the female 'John-Guest' type of fitting, WEH has developed the quick connector type TW714 for use on engine tests. These connectors are an ideal alternative to collars, beads and external threads at fuel lines of engines or for automotive