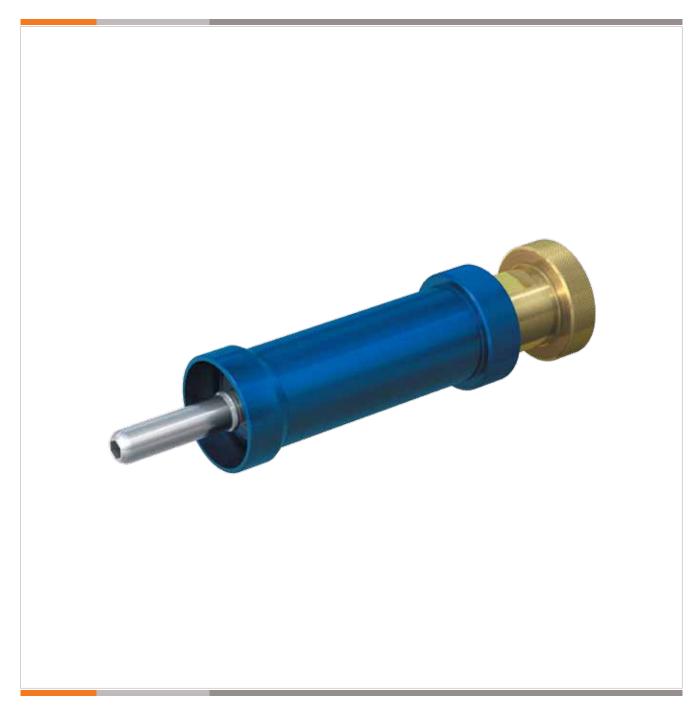

# Type TW714 WEH® Connector for pressure and function testing

at 'John-Guest' connections

## **DESCRIPTION**

### Features

- Simple push-to-connect actuation
- Connection in seconds
- No hand tightening required
- Integrated shut-off valve
- Robust construction
- High-grade materials

For the female 'John-Guest' type of fitting, WEH has developed the quick connector type TW714 for use on engine tests. These connectors are an ideal alternative to collars, beads and external threads at fuel lines of engines or for automotive

Type TW714 is equipped with an automatic shut off valve, an unlocking device to release the connector on test completion and FKM seals for fuel compatibility.