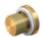

# Screw plug

If the connector is to be used as a plug, inlet 'B1' will be sealed with a screw plug of brass. It is recommended that the media compatibility of the seal be tested by the customer!

| Part No. | Description | Thread                | Pressure range |
|----------|-------------|-----------------------|----------------|
| E69-9200 | Screw plug  | G1/8" external thread | 0 - 50 bar     |