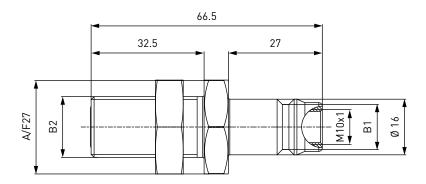

# ORDERING | WEH® TN10 H<sub>2</sub> Service Receptacle

approx. dimensions (mm)

| Part No. | Description         | DN | Pressure<br>(PN)    | Port B1 | Port B2<br>(external thread)                                                           |
|----------|---------------------|----|---------------------|---------|----------------------------------------------------------------------------------------|
| C1-79764 | TN10 H <sub>2</sub> | 2  | 16 bar /<br>230 psi | Ø 13    | UN 11/16"-16 for sealing<br>with O-Lok <sup>®</sup> Face Seal*<br>for tube Ø 10 (3/8") |