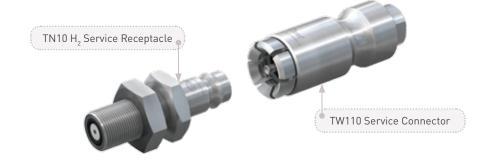

The WEH® TW110 Service Nozzle needs only to be placed onto the service receptacle and discharging can commence. After discharging, disconnect the service nozzle and refit the protection cap in order to protect the service receptacle from dirt and damage whilst not in use. The included protection cap protects the service receptacle from dirt and damage whilst not in use.

We recommend that the WEH® TN10 H, Service Receptacle is used with the WEH® TW110 Service Connector. This is specially designed to work with the service receptacle.