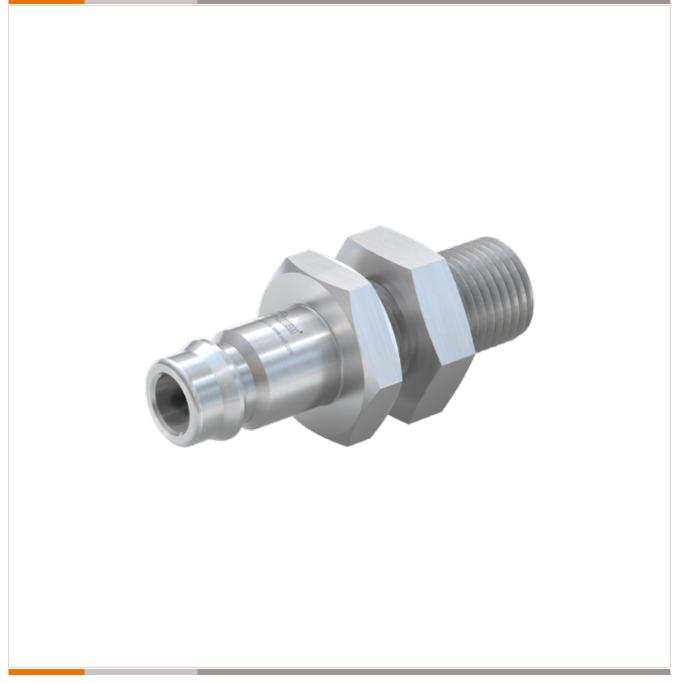

# Type TN10 H<sub>2</sub> WEH® Service Receptacle

for discharging hydrogen

#### Features

- Integrated shut-off valve
- · Reduces chatter during discharging
- Sealing-friendly design
- Incl. protection cap

Vehicles running on hydrogen have to be serviced and checked regularly. To achieve this, it is necessary to discharge all pressure vessels resp. fuel tanks. The WEH® TN10 H<sub>2</sub> Service Receptacle has been designed for this specific purpose. It is mounted on the underside of the H<sub>2</sub> vehicle and provides simple discharging of the fuel tank.

The WEH® TW110 Service Nozzle needs only to be placed onto the service receptacle and discharging can commence. After discharging, disconnect the service nozzle and refit the protection cap in order to protect the service receptacle from dirt and damage whilst not in use. The included protection cap protects the service receptacle from dirt and damage whilst not in use.