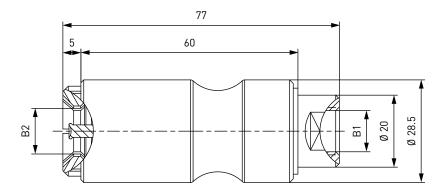

# ORDERING | WEH® TN10 H<sub>2</sub> Service Receptacle

approx. dimensions (mm)

| Part No. | Description         | DN | Pressure<br>(PN)    | Port B1 | Port B2<br>(external thread)                                                           |
|----------|---------------------|----|---------------------|---------|----------------------------------------------------------------------------------------|
| C1-79764 | TN10 H <sub>2</sub> | 2  | 16 bar /<br>230 psi | Ø 13    | UN 11/16"-16 for sealing<br>with O-Lok <sup>®</sup> Face Seal*<br>for tube Ø 10 (3/8") |