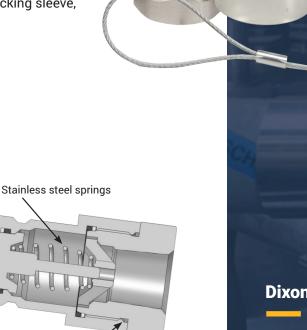

The ST-Series is designed to maximize corrosion resistance and extend service life, with stainless steel balls, retaining rings, and springs housed inside a hardened steel coupler sleeve.

Improved adapter joint for optimal