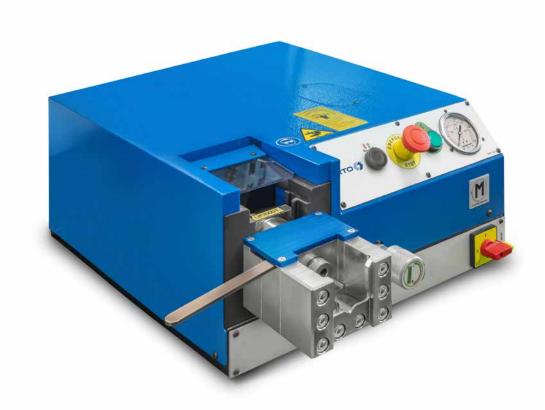

# **SERTOspeed**

## the electro-hydraulic pre-assembly device

- Quick, cost-saving assembly
- Safe and easy handling
- High performance with consistent quality
- Broad range of use in terms of size and materials

# **SERTOspeed**

The convenient tabletop unit is suitable for both small (projet orders) and large series, guaranteeing perfect pre-assembly with constant quality and high cost-effectiveness. Equipped with the pre-assembly unit SERTOspeed AD, all metallic SERTO unions from 10 to 35 mm can be pre-assembled.

### **Specifications**

Dimensions: L 45 x W 63 x H 27 cm

 Voltage: 230 V or 400 V Motor power: 0.75 kW • Weight: approx. 58 kg

Tool kit