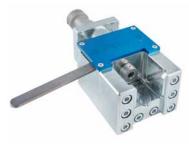

# **SERTOspeed**

The convenient tabletop unit is suitable for both small (projet orders) and large series, guaranteeing perfect pre-assembly with constant quality and high cost-effectiveness. Equipped with the pre-assembly unit SERTOspeed AD, all metallic SERTO unions from 10 to 35 mm can be pre-assembled.

For each material type, tool sets are available in all sizes. These are labelled to prevent mix-ups.

Our customers' experience shows that 1 to 2 minutes can be saved per assembly.

SERTOspeed AD