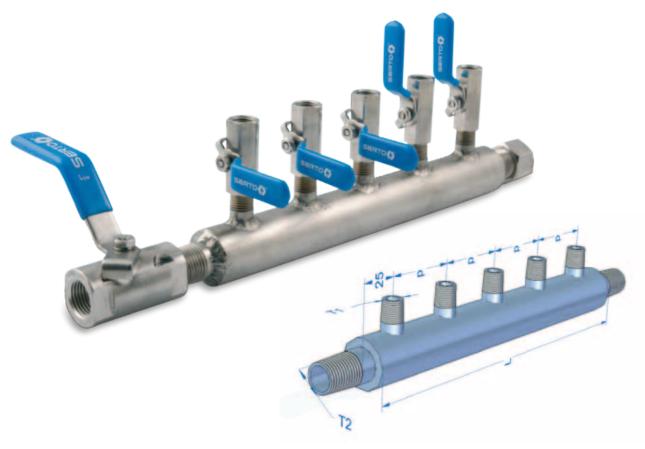

#### **TECHNICAL SPECIFICATIONS**

Model code:

50395-\*

- Number of outlets: 3–10 (std.)
  - 1/2 " BSPT or NPT
- Inlet size 'T2':
  Oulet size 'T1':
- 1/4 " BSPT or NPT
- Centre to centre 'p': 50 mm
- Total length 'L':
- Depends on number of outlets

#### \* = number of outlets

### EXTRA SPECIFICATIONS

- Also available in other centre to centre dimensions
- Also available in other pipe dimensions
- Also available in other configurations like outlets on both sides and outlet dimensions
- Also available with flanges