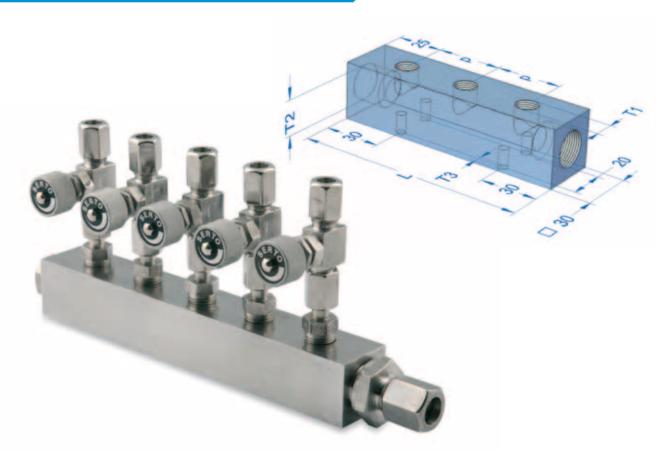

# **SS316** (BARSTOCK VERSION) ☑

#### **TECHNICAL SPECIFICATIONS**

50390-\* Model code: • Number of outlets: 2-10 (std.) ½ " BSPP Inlet size 'T2': 1/4" BSPP • Outlet size 'T1': • Centre to centre 'p': 35 mm • Mounting holes 'T3': 4 x M6 • Total length 'L': Depends on number of outlets

\* = number of outlets