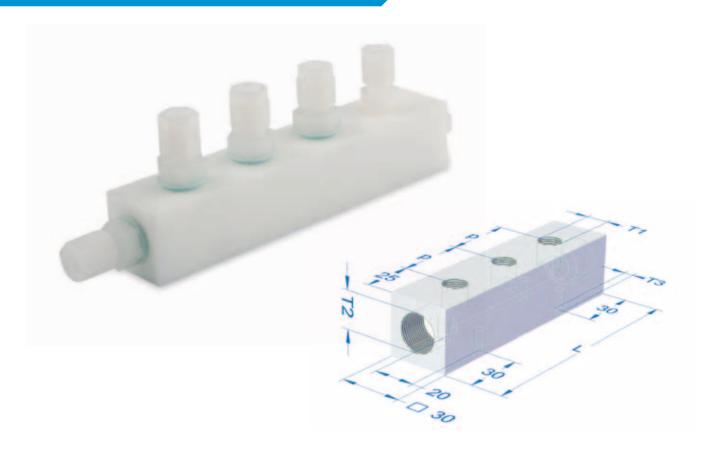

## **TECHNICAL SPECIFICATIONS**

Model code: 20390-'
Number of outlets: 5-8-12 (std.)
Inlet size 'T2': ½" BSPP
Outlet size 'T1': ¼" BSPP
Centre to centre 'p': 35 mm
Mounting holes 'T3': 4 x M6
Total length 'L': Depends on

number of outlets

\* = number of outlets

## **EXTRA SPECIFICATIONS**

- Also available in other centre to centre dimensions
- Also available in other thread connections (example NPT) or sizes