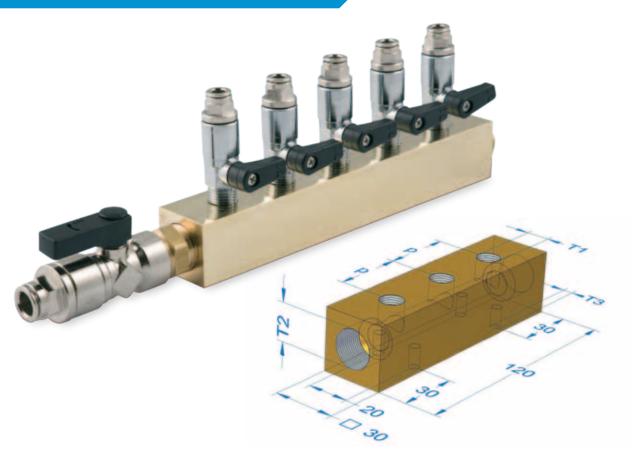

# **TECHNICAL SPECIFICATIONS**

390-\* Model code: • Number of outlets: 2-10 (std.) 1/2 " BSPP • Outlet size 'T1': 1/4 " BSPP

• Centre to centre 'p': 35 mm • Mounting holes 'T3': 4 x M6 • Total length 'L': Depends on

number of outlets

\* = number of outlets

# **EXTRA SPECIFICATIONS**

- Also available in other centre to centre dimensions
- Also available in other thread connections (example NPT)
- Also available with more outlets depending on centre to centre