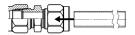

**Insert the tube** into the union **as far as** the stop.

Screw on the union nut by hand until finger tight.

Tighten down the union nut approx. 1% rotation using an open ended spanner. At the same time, push the tube against the fitting.

## FOR TUBE UNION ASSEMBLY OR REPEATED FITTING

Parts must be lubricated!
Use for instance the SERTO special oil AC 850. Screw the union nut on until finger tight and tighten down the union nut with an open ended spanner ¼ rotation for the final fit.