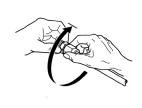

**Insert the tube** into the union **as far as** the stop.

Screw on the union nut by hand until finger tight.

Tighten down the union nut approx. 1% rotation using an open ended spanner. At the same time, push the tube against the fitting.