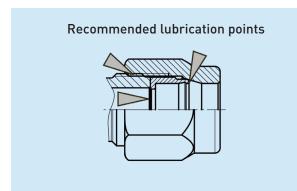

the union region, cut cleanly to length

Lubricate compression ferrule and pipe end with the special oil AC 850.

For **plastic tubes**, insert aluminium stiffener sleeve, see "Recommended stiffener sleeves" below