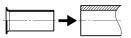

the union region, cut cleanly to length

Lubricate compression ferrule and pipe end with the special oil AC 850.

For **plastic tubes**, insert aluminium stiffener sleeve, see "Recommended stiffener sleeves" below

**Insert the tube** into the union **as far as** the stop.

Screw on the union nut by hand until finger tight.

Tighten down the union nut approx. 1% rotation using an open ended spanner. At the same time, push the tube against the fitting.