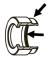

Turnable compression ferrule: It is of no detriment to the efficiency of the connection if, after assembly in disassembled condition the ferrule can be turned on the tube, or the tube in the union nut.