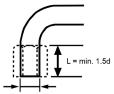

## INSTALLATION INSTRUCTION

square.

For the union is a **straight**, **unblemished tube end** needed with a **length 'L'** of at least 1.5d.

Precision tube with smooth surface.

without blemishes or deformation in