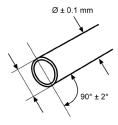

## **SERTO ALUMINIUM - INSTALLATION INSTRUCTION**

## INSTALLATION INSTRUCTION

square.

For the union is a **straight**, **unblemished tube end** needed with a **length 'L'** of at least 1.5d.

Precision tube with smooth surface.

without blemishes or deformation in