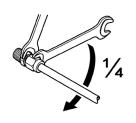

## FOR TUBE UNION ASSEMBLY OR REPEATED FITTING

Parts must be lubricated!
Use for instance the SERTO special oil AC 850. Screw the union nut on until finger tight and tighten down the union nut with an open ended spanner ¼ rotation for the final fit.