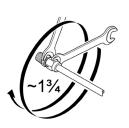

**Insert the tube** into the union **as far as** the stop.

Screw on the union nut by hand until finger tight.

Tighten down the union nut approx. 1% rotation using an open ended spanner. At the same time, push the tube against the fitting.