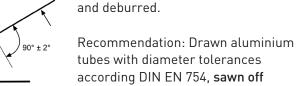

## INSTALLATION INSTRUCTION

square.

For the union is a **straight**, **unblemished tube end** needed with a **length 'L'** of at least 1.5d.

Precision tube with smooth surface.

without blemishes or deformation in

the union region, cut cleanly to length

Lubricate compression ferrule and pipe end with the special oil AC 850.

For **plastic tubes**, insert aluminium stiffener sleeve, see "Recommended stiffener sleeves" below