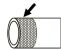

## INSTALLATION INSTRUCTION

square.

For the union is a **straight**, **unblemished tube end** needed with a **length 'L'** of at least 1.5d.

Precision tube with smooth surface.

without blemishes or deformation in

the union region, cut cleanly to length

Lubricate compression ferrule and pipe end with the special oil AC 850.

For **plastic tubes**, insert aluminium stiffener sleeve, see "Recommended stiffener sleeves" below