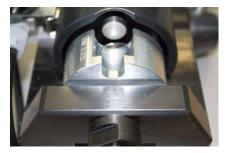

# **SERTOtool**

The SERTOtool for tube diameters of up to 12 mm is operated with compressed air, and with its small size and low weight of approx. 10 kg it can be used almost anywhere.

Up to five tools for tube sizes from 4 to 12 mm are contained in the rotatable tool drum. They are labelled with the corresponding tube diameters to prevent mix-ups. The mechanically limited stroke and the integrated time delay ensure perfect compression every time. SERTOtool is especially suitable for pre-assembling small to medium series and guarantees constant quality and high efficiency.

rotatable tool drum for up to five sizes