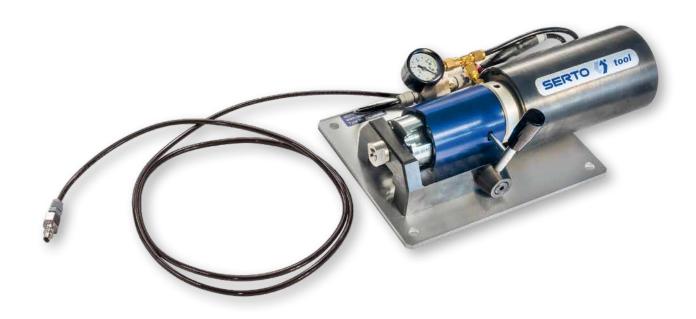

# **SERTOtool**

The SERTOtool for tube diameters of up to 12 mm is operated with compressed air, and with its small size and low weight of approx. 10 kg it can be used almost anywhere.

Up to five tools for tube sizes from 4 to 12 mm are contained in the rotatable tool drum. They are labelled with the corresponding tube diameters to prevent mix-ups. The mechanically limited stroke and the integrated time delay ensure perfect compression every time. SERTOtool is especially suitable for pre-assembling small to medium series and guarantees constant quality and high efficiency.

### **Specifications**

Dimensions: L 33 x W 20 x H 14 cm
Power: compressed air, 5.5 to 8 bar

Clamping force: approx. 12 kN (at 6 bar)

Weight: approx. 10 kg

www.serto.com • shop.serto.com