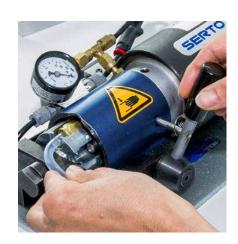

# **SERTOtool**

The SERTOtool for tube diameters of up to 12 mm is operated with compressed air, and with its small size and low weight of approx. 10 kg it can be used almost anywhere.

Up to five tools for tube sizes from 4 to 12 mm are contained in the rotatable tool drum. They are labelled with the corresponding tube diameters to prevent mix-ups. The mechanically limited stroke and the integrated time delay ensure perfect compression every time. SERTOtool is especially suitable for pre-assembling small to medium series and guarantees constant quality and high efficiency.